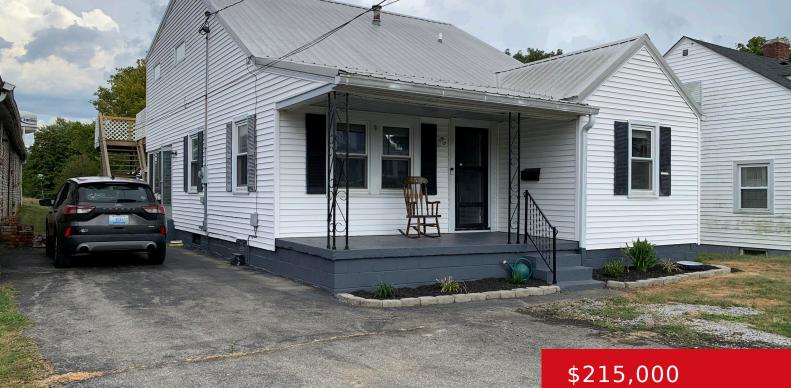

#### **5732 S MAIN ST, EMINENCE, KY 40019** http://zhomesre.com

Welcome to this 3BR, 1.5 BA, Kitchen, Dining area, Living room, Family room, & Laundry home located in the heart of Eminence. The home offers a covered front porch, a back patio, and an upper level deck that was updated this year. Plenty of storage and the unfinished basement has a walk-up exit. The home [...]

## Basics

| Type: Single Family Residence | Status: Active                                      |
|-------------------------------|-----------------------------------------------------|
| Bedrooms: 3 beds              | Bathrooms: 2 baths                                  |
| <b>Area: 1850</b> sq ft       | Lot size: 10890 sq ft                               |
| Year built: 1947              | Lot Features: Sidewalk, See Remarks, Cleared, Level |
| County Or Parish: Henry       | Subdivision Name: NONE                              |
| Bathrooms Full: 1             |                                                     |

# **Building Details**

Foundation Details: Crawl Space, Concrete Blk Electric: Residential Roof: Metal Basement: Unfinished, Walk-up Stories: 2 Fencing: Privacy, Full, Wood Construction Materials: Vinyl Siding

# **Amenities & Features**

Cooling: Central Air

**Utilities:** Electricity Connected, Fuel:Natural, Public Sewer, Public Water

Heating: Forced Air, Natural Gas

**Exterior Features:** Patio, Out Buildings, Porch, Deck