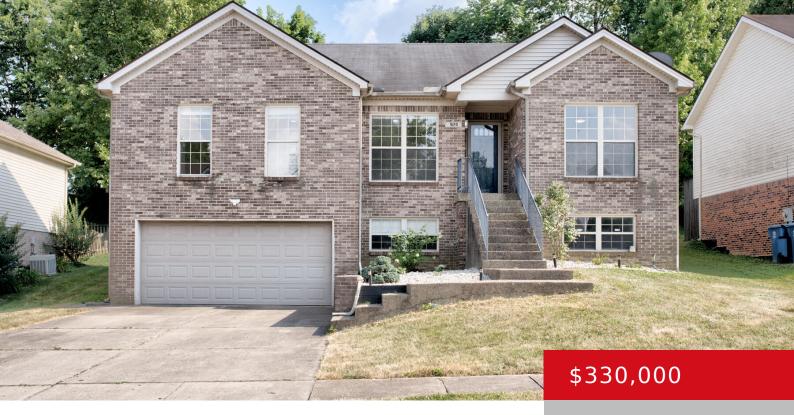

# **574 HAWTHORNE AVE, SHELBYVILLE, KY 40065**

http://zhomesre.com

Welcome home to 574 Hawthorne Avenue. This property is move in ready with 3 bedrooms and 2.5 bathrooms. This property has 2 bedrooms on the 1st floor and 1 bedroom in the basement with a half bath. Deep 2 car garage. Fenced in back yard with a fabulous covered porch. Lots of storage. Great Area [...]

#### **Basics**

**Type:** Single Family Residence

Bedrooms: 3 beds Area: 3300 sq ft Year built: 1997

**County Or Parish:** Shelby

**Bathrooms Full: 2** 

**Status:** Active Under Contract

Bathrooms: 3 baths
Lot size: 17424 sq ft