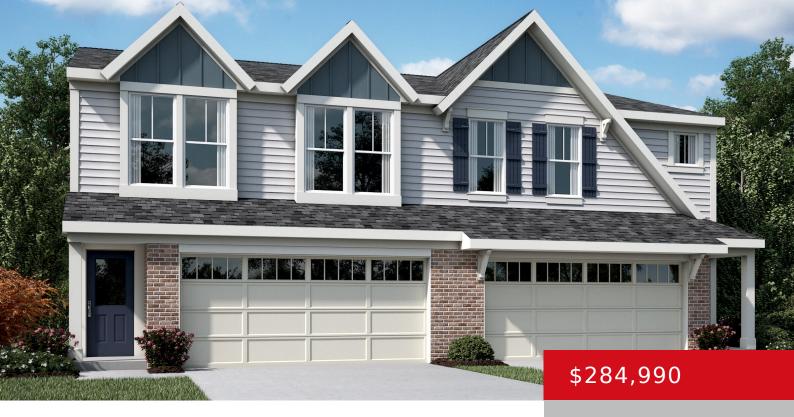

# 575 FALLING LEAF DR, 132B, MT WASHINGTON, KY 40047

http://zhomesre.com

Stylish new Hudson Coastal Cottage paired patio plan by Fischer Homes in beautiful Harvest Point featuring a wide open concept design with an island kitchen with stainless steel appliances, upgraded cabinetry with 42 inch upper and soft close hinges, durable quartz counters, pantry and walkout morning room to the  $14 \times 10$  patio and all open to [...]

- 3 heds
- 3 haths
- Single Family Residence
- Active
- 1651 sq ft

#### **Basics**

**Type:** Single Family Residence **Status:** Active

Bedrooms: 3 beds

Area: 1651 sq ft

Lot size: 3828 sq ft

Year built: 2024 County Or Parish: Bullitt

**Subdivision Name:** HARVEST POINT **Bathrooms Full:** 2