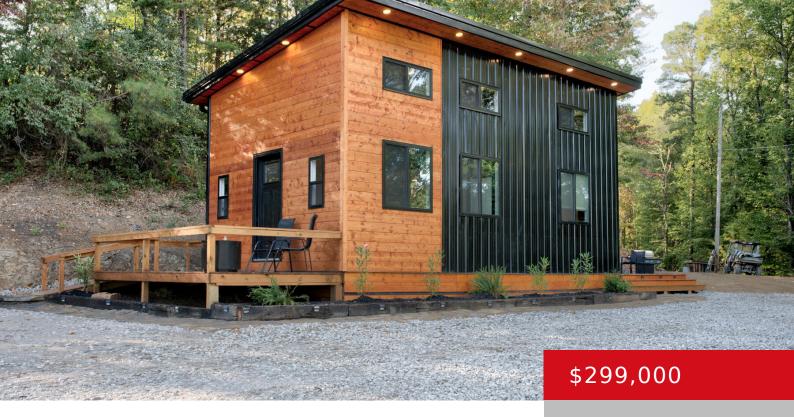

### **576 PINE GROVE RD, BEATTYVILLE, KY 41311**

http://zhomesre.com

\*\*New Construction, Fully Furnished and Everything is Included\*\*
This may be the retreat you've been searching for, where rustic charm meets modern comfort. This enchanting, brand new home in Beattyville has almost 2 acres, 2 bedrooms, 1 bathroom, a metal roof, and is full of appliances and furniture that remain with the property. Greeted by [...]

#### **Basics**

**Type:** Single Family Residence **Status:** Active

**Bedrooms: 2** beds **Bathrooms: 1** bath

Area: 640 sq ft

Year built: 2024

Lot size: 87120 sq ft

County Or Parish: Lee

**Subdivision Name:** NONE **Bathrooms Full:** 1

# **Building Details**

Stories: 2 Electric: Residential

Fencing: None Roof: Metal

**Construction Materials:** Other/NA, Wood Frame **Basement:** None

## **Amenities & Features**

**Cooling:** MiniSplit/Ductless **Exterior Features:** See Remarks, Deck

Utilities: Electricity Connected, Septic System Parking Features: See Remarks, Driveway

**Heating:** MiniSplit/Ductless