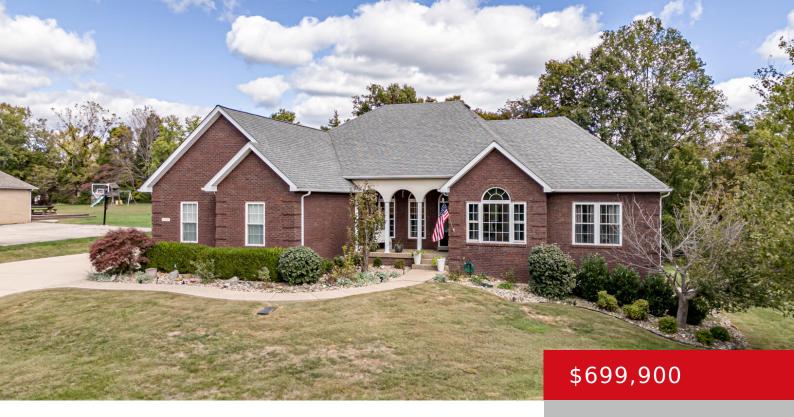

# 578 DEER RUN WAY, ELIZABETHTOWN, KY 42701

http://zhomesre.com

Welcome to 578 Deer Run Way! This amazing 5-bedroom, 3.5-bathroom brick home offers over 5,000 square feet of living space. Located right in the heart of Elizabethtown, it's the perfect blend of elegance and comfort. When you step inside, you'll immediately notice the gorgeous hardwood floors that flow throughout the main living areas, adding warmth [...]

#### **Basics**

**Type:** Single Family Residence

Bedrooms: 5 beds Bathrooms: 4 baths

**Area: 5006** sq ft **Lot size: 30056.4** sq ft

Year built: 2012 County Or Parish: Hardin

**Subdivision Name:** WOODSBEND **Bathrooms Full:** 3

## **Building Details**

**Foundation Details:** Poured Concrete **Stories:** 1

Electric: Residential Fencing: None

Roof: Shingle Construction Materials: Brick

Garage Spaces: 3 Basement: Partially finished, Walkout Finished