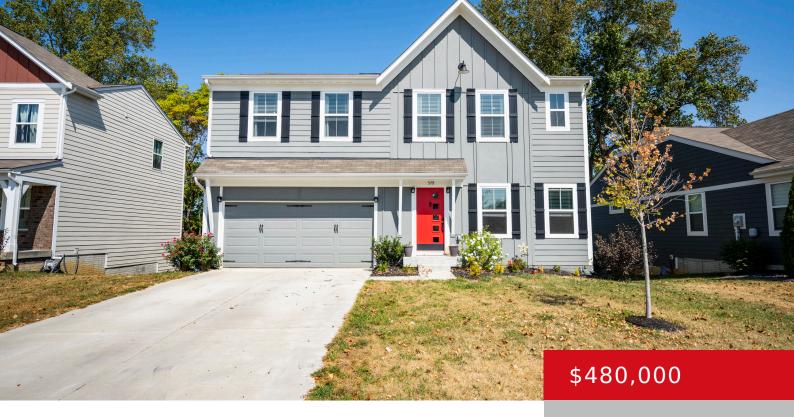

# 579 WILLIAMSBURG DR, MT WASHINGTON, KY 40047

http://zhomesre.com

Welcome to your dream home in a lively and friendly community! This gorgeously updated property shines with fresh paint from the moment you open the door, welcoming you with a modern look that carries over into every room. At the heart of the home is the kitchen—updated with all-new appliances and improvements meant to make [...]

- 4 heds
- 3 haths
- Single Family Residence
- Active
- 2862 sq ft

#### **Basics**

**Type:** Single Family Residence

Bedrooms: 4 bedsBathrooms: 3 bathsArea: 2862 sq ftLot size: 7405 sq ft

Year built: 2022 Lot Features: Cleared

County Or Parish: Bullitt Subdivision Name: NONE