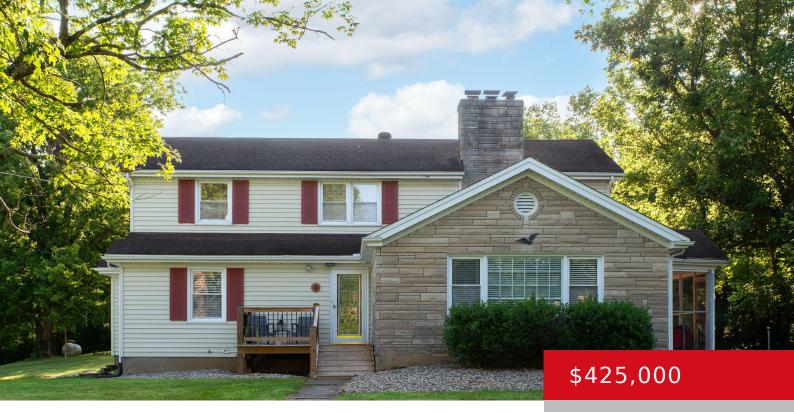

#### 5801 TAYLORSVILLE LAKE RD, FISHERVILLE, KY 40023

http://zhomesre.com

Looking for the perfect home in Jefferson County with some land? Look no further! Welcome to 5801 Taylorsville Lake Road. As you enter, you are greeted by an open foyer which leads into a staircase that goes upstairs. To the right is the dining room. The dining room can fit a large table – a [...]

### Basics

Type: Single Family Residence Bedrooms: 4 beds Area: 2317 sq ft Year built: 1954 County Or Parish: Jefferson Bathrooms Full: 2 Status: Pending Bathrooms: 2 baths Lot size: 196455 sq ft Lot Features: Easement, Cleared Subdivision Name: NONE

## **Building Details**

Foundation Details: Concrete Blk Electric: Residential Roof: Shingle Garage Spaces: 2 Stories: 2 Fencing: Other, Partial Construction Materials: Stone, Vinyl Siding Basement: Unfinished