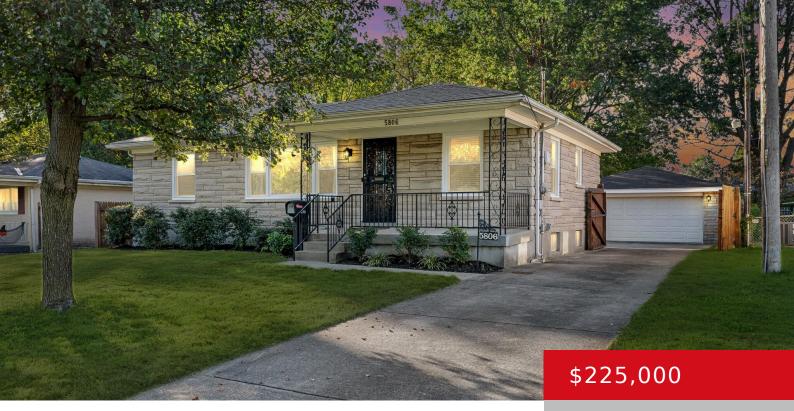

#### 5806 MORNING GLORY LN, LOUISVILLE, KY 40258

http://zhomesre.com

This immaculate, 3 bedroom, 1 full bathroom, Bedford Stone ranch with a basement offers both charm and practicality. The star of this show is undoubtedly the jaw-dropping, eat-in kitchen, boasting beautiful white cabinetry, brilliant granite countertops, and a lovely stone backsplash, all accented by bold, stainlesssteel appliances, dazzling LVP flooring, and a chic, modern chandelier. [...]

#### Basics

Type: Single Family Residence Bedrooms: 3 beds Area: 1050 sq ft Year built: 1958 Subdivision Name: SHACKLETTE ACRES Status: Active Under Contract
Bathrooms: 1 bath
Lot size: 9588 sq ft
County Or Parish: Jefferson
Bathrooms Full: 1

## **Building Details**

Foundation Details: Poured Concrete Electric: Residential Roof: Shingle Garage Spaces: 2 Stories: 1 Fencing: Partial, Stone Construction Materials: Stone Veneer Basement: Unfinished