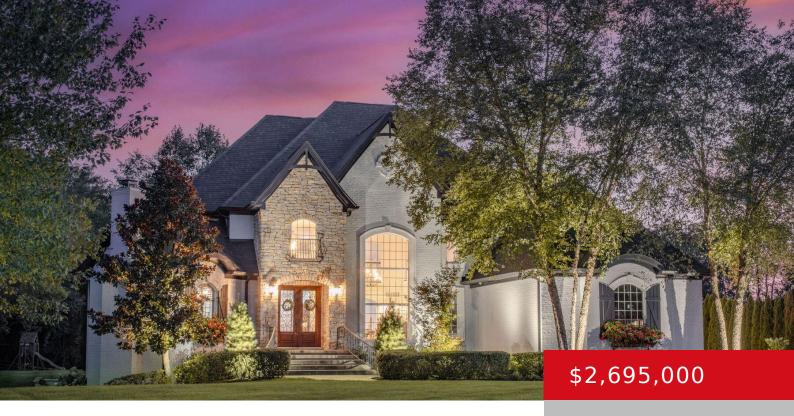

### **5806 MT PLEASANT DR, PROSPECT, KY 40059**

http://zhomesre.com

Set on a pristine 2-acre lot, this extraordinary property redefines luxury living with over 7,000 square feet of meticulously renovated space. No detail was overlooked in this comprehensive transformation, which seamlessly blends elegance and modern convenience. Inside, every surface has been refreshed, while outside, the backyard has been transformed into a private resort, complete with [...]

- 5 heds
- 6 haths
- Single Family Residence
- Active
- 7032 sq ft

#### **Basics**

Type: Single Family Residence Status: Active

Bedrooms: 5 beds Bathrooms: 6 baths

Area: 7032 sq ft Lot size: 91040 sq ft

Year built: 2007 Lot Features: Covt/Restr, Cul De Sac, Level

County Or Parish: Oldham Subdivision Name: RESERVE EST SLEEPY HOLLOW