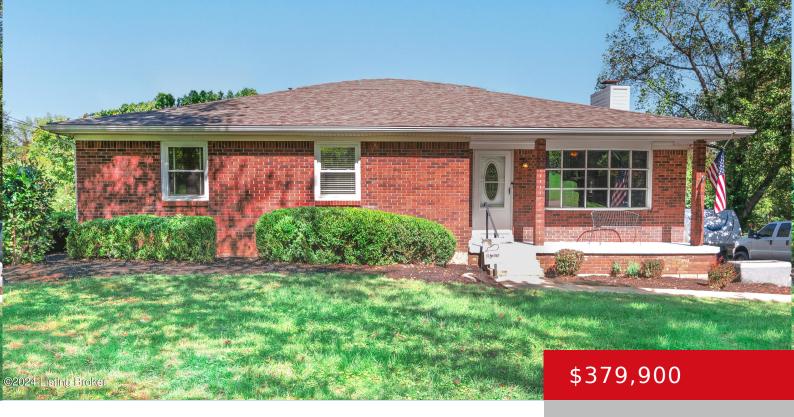

## 5807 RENADA DR, CRESTWOOD, KY 40014

http://zhomesre.com

Location! Location! Welcome Home. This beautiful home has plenty of natural light, hardwood floors, and two fireplaces. The large basement opens up to an ample family area, play room and craft room ready for you to make your own. Bring your imagination in and make the absolutely stunning sun room an office, a formal [...]

### **Basics**

**Type:** Single Family Residence **Status:** Active Under Contract

**Bedrooms: 3** beds **Bathrooms: 2** baths

**Area: 2756** sq ft **Lot size: 40075.2** sq ft

Year built: 1978 Lot Features: Level

# **Building Details**

**Foundation Details:** Poured Concrete **Stories:** 1

Electric: Residential Fencing: None

Roof: Shingle Construction Materials: Brick

**Garage Spaces:** 2 **Basement:** Partially finished