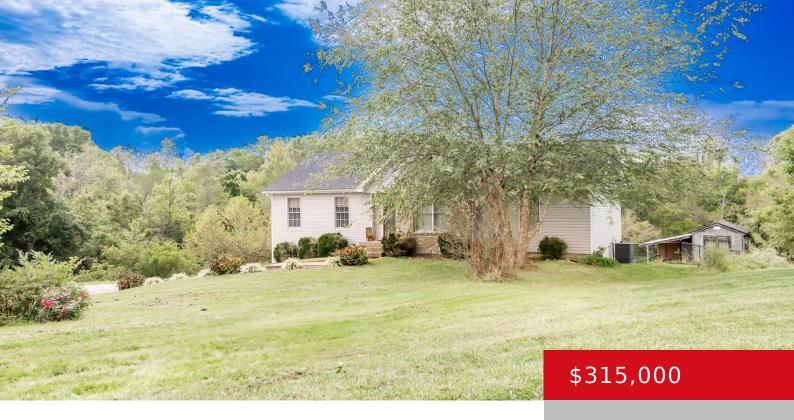

# **581 WHITETAIL DR, TAYLORSVILLE, KY 40071**

http://zhomesre.com

Welcome to 581 Whitetail Drive! This four bedroom, 2 bath ranch is ready for its new owners. It's located on a cul-de-sac that backs up to open farmland. The siding and roof are brand new as of June 2023. The main level features a split floor plan with a large living room and dining area [...]

#### **Basics**

**Type:** Single Family Residence **Status:** Active

Bedrooms: 4 beds Bathrooms: 2 baths

Area: 1921 sq ft Lot size: 69696 sq ft

Year built: 2001 Lot Features: Cul De Sac, Cleared

County Or Parish: Spencer Subdivision Name: DEER HOLLOW ESTATES