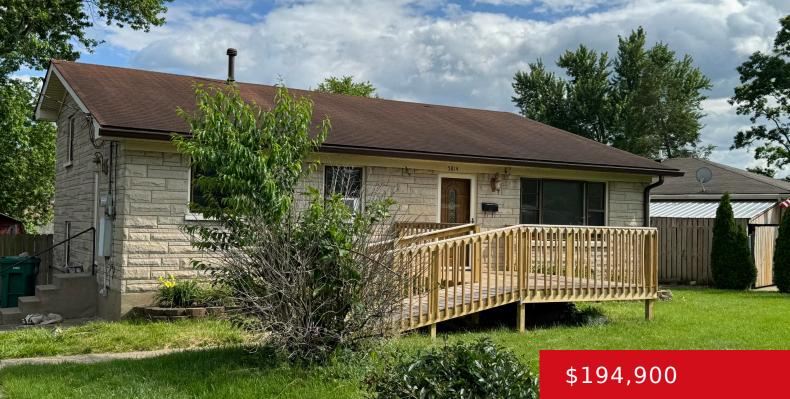

### 5814 COLE AVE, LOUISVILLE, KY 40258

http://zhomesre.com

Welcome to our charming 3-bedroom, 1.5-bathroom property, featuring two spacious living rooms and a fenced backyard. Though the home is dated and needs some work, it presents a fantastic opportunity to build equity. By updating it yourself, you can save a significant amount of money and truly make it your own. Revel in three bedrooms, [...]

### Basics

Type: Single Family Residence Bedrooms: 3 beds Area: 1640 sq ft Year built: 1962 Subdivision Name: WESTWIND PARK Status: Active Bathrooms: 2 baths Lot size: 9583.2 sq ft County Or Parish: Jefferson Bathrooms Full: 1

# **Building Details**

Foundation Details: Poured Concrete Electric: Residential Roof: Shingle Basement: Walkout Part Fin Stories: 3 Fencing: Full, Wood Construction Materials: Stone

Exterior Features: Out Buildings,