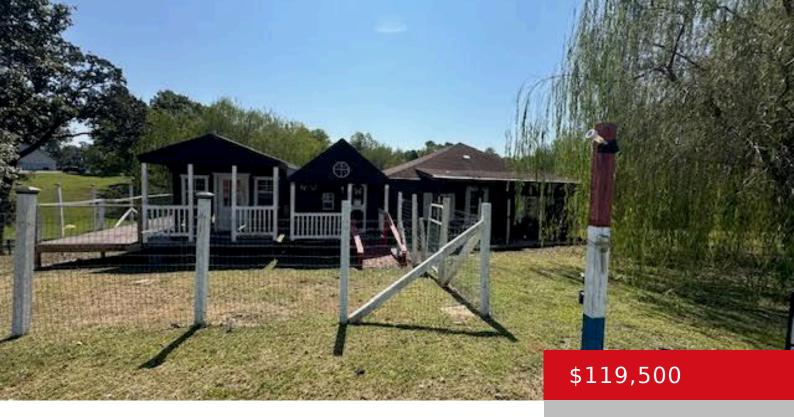

### 5859 HAYSVILLE RD, GUSTON, KY 40142

http://zhomesre.com

Beautiful property (Buyer will need to have survey) Great garage – barn! Extra building, Home is in need of a lot of repairs (maybe VA rehab program) grape vines, chicken area, some fencing, above ground pool, Super area maybe for new build too... (utilities there) Could be a cute cottage with [...]

### **Basics**

**Type:** Single Family Residence **Status:** Active

Bedrooms: 2 beds Bathrooms: 1 bath

Area: 900 sq ft Lot size: 43560 sq ft

Lot Features: Cleared County Or Parish: Meade

**Subdivision Name:** NONE **Bathrooms Full:** 1

# **Building Details**

Stories: 1 Electric: Residential

Fencing: Partial Roof: Shingle

**Construction Materials:** Wood Frame **Basement:** None

## **Amenities & Features**

Exterior Features: Pool - Above Ground, Out Buildings Utilities: Septic System

Parking Features: See Remarks Heating: Electric