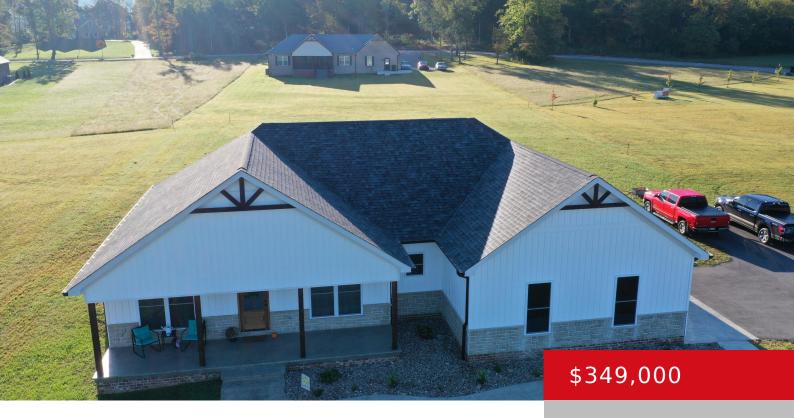

## 5860 S DIXIE HWY, HORSE CAVE, KY 42749

http://zhomesre.com

Check out this cozy 1671 sq ft home featuring granite countertops in the kitchen and laundry rooms, and beautiful Knotty Alder wood cabinets in the kitchen (except in the walk-in pantry). You'll love the tiled shower with body and handheld sprays in the master bathroom, which also boasts a luxurious soaking tub. The master bedroom [...]

- 3 heds
- 2 haths
- Single Family Residence
- Active
- 1561 sq ft

**Basics** 

Type: Single Family Residence

**Bedrooms: 3** beds

**Area: 1561** sq ft **Year built:** 2023

County Or Parish: Hart

**Bathrooms Full: 2** 

## **Building Details**

**Foundation Details:** Crawl Space, Concrete **Stories:** 1

Blk

Electric: Residential Fencing: None

**Roof:** Shingle **Construction Materials:** Wood Frame,

Stone

**Garage Spaces:** 2 **Basement:** None

## **Amenities & Features**

**Cooling:** Central Air, Heat Pump **Exterior Features:** Porch

**Utilities:** Electricity Connected, Septic System, **Association Amenities:** Laundry

**Public Water** 

Parking Features: Attached Heating: Electric, Forced Air, Heat Pump