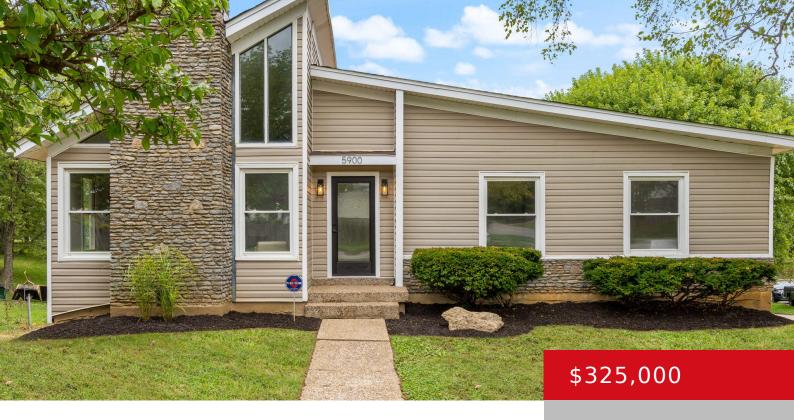

# 5900 STONE BLUFF RD, LOUISVILLE, KY 40291

http://zhomesre.com

Welcome to 5900 Stone Bluff Rd! This stunning modern mid century style home has 3 bedrooms, 2 1/2 baths, a full walk out finished basement with a built in bar, 2 1/2 deep car garage and a driveway large enough to fit multiple cars, rv or a boat! Enter through the front door and you [...]

#### **Basics**

**Type:** Single Family Residence

**Bedrooms: 3** beds **Bathrooms: 3** baths

Area: 2842 sq ft

Year built: 1978

Lot size: 11761.2 sq ft

Lot Features: Sidewalk

County Or Parish: Jefferson Subdivision Name: STONE BLUFF

## **Building Details**

**Foundation Details:** Concrete Blk **Stories:** 1

Electric: Residential Fencing: Partial, Wood

Roof: Shingle Construction Materials: Stone, Vinyl Siding

**Garage Spaces:** 2 **Basement:** Walkout Finished

### **Amenities & Features**

**Cooling:** Central Air **Fireplaces Total:** 2

**Exterior Features:** Patio, Porch, Deck **Utilities:** Electricity Connected, Public

Sewer. Public Water

Parking Features: Off-Street Parking, Attached, Heating: Forced Air, Natural Gas