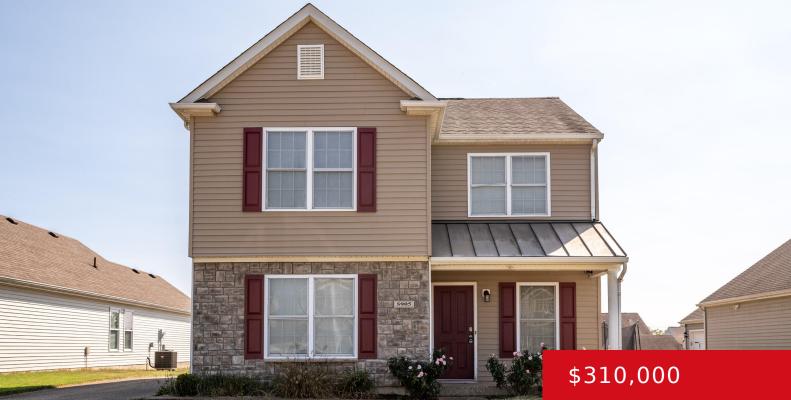

#### 5905 BANNON CROSSINGS DR, LOUISVILLE, KY 40228

http://zhomesre.com

Welcome to this beautiful 4-bedroom, 2.5-bath all-electric home in the heart of Jefferson County! Enjoy the elegance of hardwood flooring that flows throughout the main level, creating a warm and inviting atmosphere. The spacious primary bedroom, conveniently located on the first floor, provides privacy and comfort. With three additional bedrooms upstairs, there's plenty of space [...]

#### Basics

Type: Single Family Residence Bedrooms: 4 beds Area: 1751 sq ft Year built: 2008 Subdivision Name: BANNON CROSSINGS Status: Active Bathrooms: 3 baths Lot size: 7484 sq ft County Or Parish: Jefferson Bathrooms Full: 2

# **Building Details**

| Stories: 2       | Electric: Residential                       |
|------------------|---------------------------------------------|
| Roof: Shingle    | Construction Materials: Stone, Vinyl Siding |
| Garage Spaces: 2 | Basement: None                              |