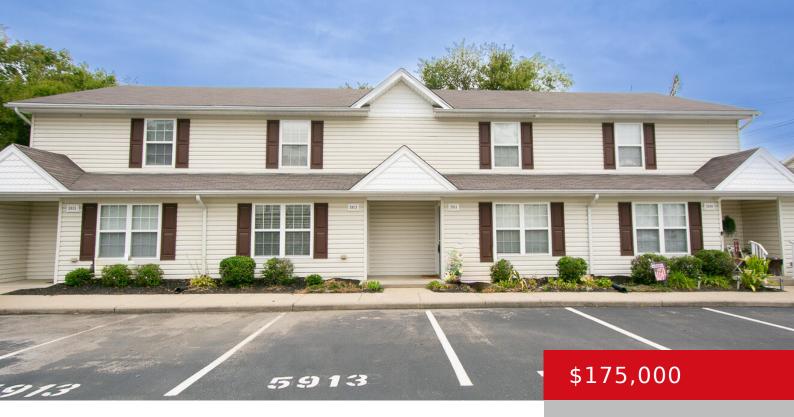

# 5913 WOODCREEK CROSSING WAY, CRESTWOOD, KY 40014

http://zhomesre.com

Great Location! Come see this 2 Bedroom, 1 Full Bath, 1 Half Bath condo in Woodcreek Crossing. With 977 sq. ft. this 2-story home features two dedicated parking spaces, a rear Patio and easy access to major roads. The first floor has a spacious Living Room which leads to the Kitchen and Dining Area. Lots [...]

#### **Basics**

**Type:** Condominium **Status:** Pending

**Bedrooms: 2** beds **Bathrooms: 2** baths

Area: 977 sq ft Lot size: 0 sq ft

Year built: 2007 Lot Features: Covt/Restr, Level

County Or Parish: Oldham Subdivision Name: WOODCREEK CROSSING