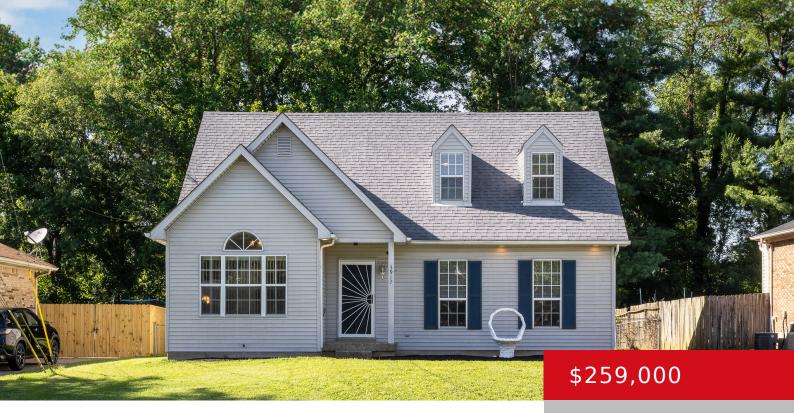

## **5917 MIDNIGHT LN, LOUISVILLE, KY 40229**

http://zhomesre.com

Great opportunity... New roof to be installed. So many updates in 2024..New Kitchen Range, Refrigerator, Dishwasher (all stainless steel), Lv/Vinyl Plank Flooring, remodeled Primary Bathroom (new walk in shower), vanity, sink, toilet and flooring. New toilet installed in upstairs bathroom, new insulation blown in, interior walls and ceilings painted, new carpet on stairway leading upstairs [...]

- 3 heds
- 2 haths
- Single Family Residence
- Active
- 1512 sq ft

**Basics** 

**Type:** Single Family Residence **Status:** Active

**Bedrooms: 3** beds **Bathrooms: 2** baths

**Area: 1512** sq ft **Lot size: 0** sq ft