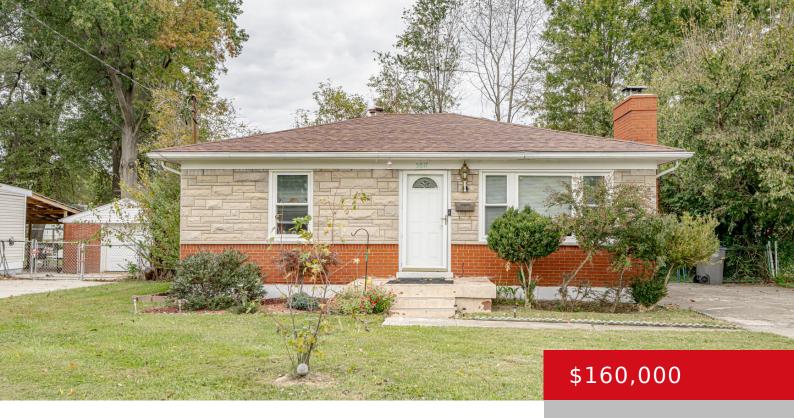

## 5917 NOAH DR, LOUISVILLE, KY 40258

http://zhomesre.com

Welcome home to this charming Bedford Stone ranch in a quiet neighborhood! Conveniently located on a peaceful street within walking distance to Shacklette Elementary and Conway Middle School. This cozy 2-bedroom home offers comfort with spacious bedrooms, perfect for relaxation. The living room features ample natural light and a wood burning fireplace, creating an inviting [...]

### **Basics**

Type: Single Family Residence

Bedrooms: 2 beds Bathrooms: 1 bath

**Area: 775** sq ft **Lot size: 9147.6** sq ft

Year built: 1960 County Or Parish: Jefferson

**Status:** Active

**Subdivision Name:** WESTWIND PARK **Bathrooms Full:** 1