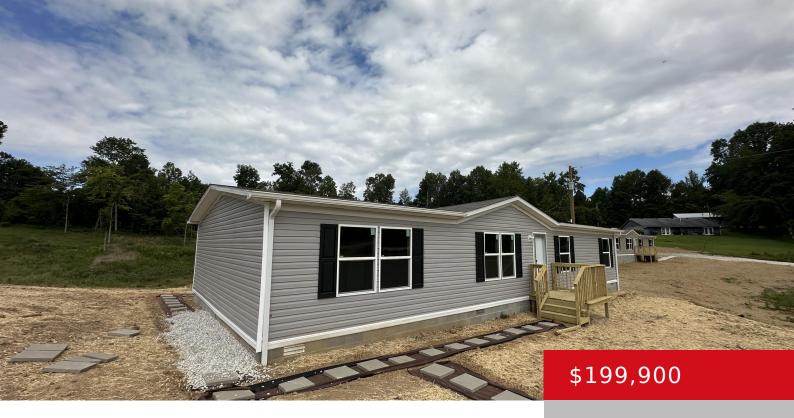

#### 594 EAGLES NEST RD, EKRON, KY

http://zhomesre.com

Come tour this 4 bedroom 2 bathroom brand new double wide situated on over 1.3 acres. This home offers almost 1700 square foot, and the new owner will be the first one to occupy this home, which is hard to come by! Call to schedule your tour of this gorgeous home today.

### **Basics**

**Type:** Single Family Residence **Status:** Pending

**Bedrooms: 4** beds **Bathrooms: 2** baths

**Area: 1624** sq ft **Lot size: 97138.8** sq ft

Year built: 2024 County Or Parish: Meade

**Subdivision Name:** NONE **Bathrooms Full:** 2