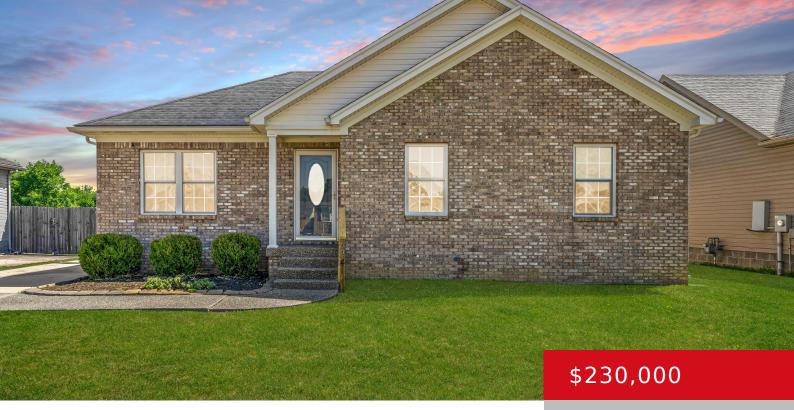

#### **594 TECUMSEH DR, SHEPHERDSVILLE, KY 40165**

http://zhomesre.com

Built in 2010 and recently updated, this immaculate 3 bedroom, 2 full bathroom home in Shepherdsville's ever-popular Beechwood Estates sparkles like new. This modern split floorplan features a large, airy living room with vaulted ceilings; a spacious, updated kitchen with brilliant new countertops, a lovely tile backsplash, recessed lighting, brand new stainless-steel appliances, and a [...]

- 3 beds
- 2 baths
- Single Family Residence
- Active Under Contract
- 1183 sq ft

### Basics

Type: Single Family Residence Bedrooms: 3 beds Area: 1183 sq ft Year built: 2010 County Or Parish: Bullitt Bathrooms Full: 2 Status: Active Under Contract
Bathrooms: 2 baths
Lot size: 6969.6 sq ft
Lot Features: Sidewalk, Cleared, Level
Subdivision Name: BEECHWOOD ESTATES