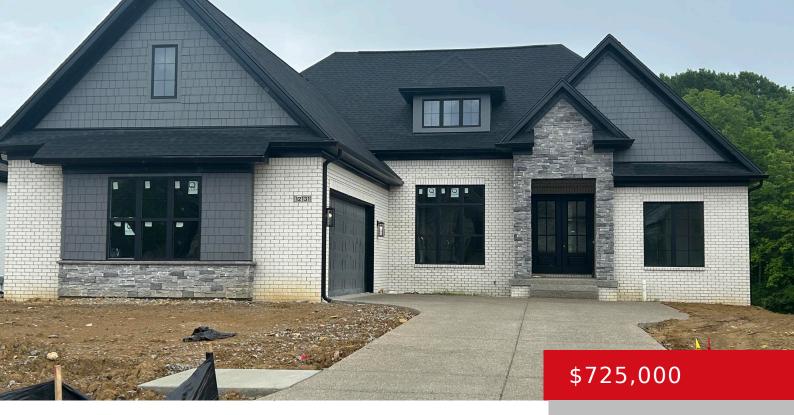

## **6 VANHERR DR, LOUISVILLE, KY 40299**

http://zhomesre.com

Stunning ranch on a fabulous walk out lot backing up to open space with black acres nature preserve in the background. 4 bedrooms 3.5 baths and alot of beautiful finishes are in proecess for this ranch home that is about 45 days away from being complete. Give us a call to schedule a private showing

### **Basics**

Category: Residential Type: Single Family Residence

Status: Pending Bedrooms: 4 beds

Bathrooms: 4 baths Area: 3331 sq ft

Lot size: 11761.2 sq ft Year built: 2024

Lot Features: Covt/Restr, Sidewalk County Or Parish: Jefferson

# **Building Details**

**Foundation Details:** Poured Concrete **Stories:** 1

Electric: Residential Roof: Shingle

**Construction Materials:** Brick, Stone **Garage Spaces:** 2

Basement: Walkout Part Fin

# **Miscellaneous**

**List Office Name:** Louisville Realty Group **Association Fee:** \$375