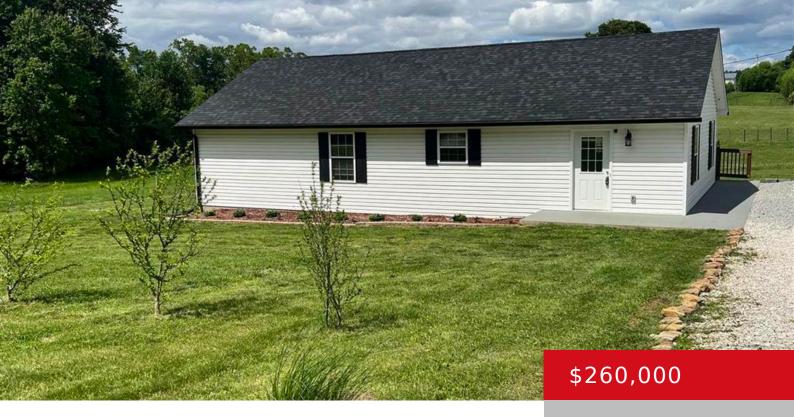

#### **60 ALBINA CT, BRANDENBURG, KY 40108**

http://zhomesre.com

UNDER CONTRACT, PROPERTY IS UNDER 48 FIRST RIGHT OF REFUSAL. This 3 bedroom, 2 bath, open floor plan ranch is ready for the moving truck to pull up, you unpack & enjoy life in your new home! Inside you'll find laminate flooring throughout. A beautiful kitchen with large island, tile backsplash & butcherblock countertops. The [...]

#### **Basics**

**Type:** Single Family Residence **Status:** Active

Bedrooms: 3 beds

Area: 1400 sq ft

Lot size: 63162 sq ft

Year built: 2022 County Or Parish: Meade

**Subdivision Name:** OTTER RIDGE ESTATES **Bathrooms Full:** 2

# **Building Details**

**Foundation Details:** Concrete Blk **Stories:** 1

Electric: Residential Fencing: Partial

Roof: Shingle Construction Materials: Vinyl Siding

Basement: None