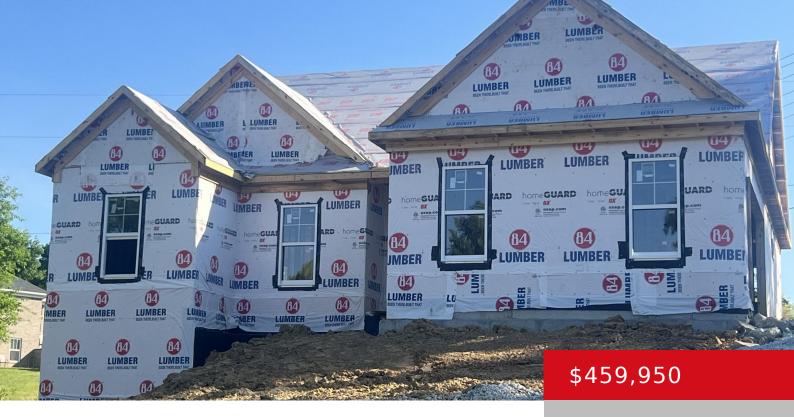

### **60 JERICHO RIDGE CT, SMITHFIELD, KY 40068**

http://zhomesre.com

Don't miss out on this stunning new construction, 3 bedroom, 2 bath, ranch home w/ over 1,800 sq ft on the main level. Upon entering, you'll be greeted by an inviting open floor plan flooded with natural light. The heart of the home is the beautifully appointed kitchen, featuring granite countertops & stainless steel appliances. [...]

#### **Basics**

**Type:** Single Family Residence Status: Active

Bedrooms: 3 beds Bathrooms: 2 baths

**Area: 1835** sq ft Lot size: 44431.2 sq ft

Year built: 2024 Lot Features: Covt/Restr, Cul De Sac, Cleared

## **Building Details**

Foundation Details: Poured Concrete Stories: 1

**Electric:** Residential Roof: Shingle

Construction Materials: Brick, Vinyl Siding **Garage Spaces:** 2

Basement: Unfinished, Walkout Unfinished