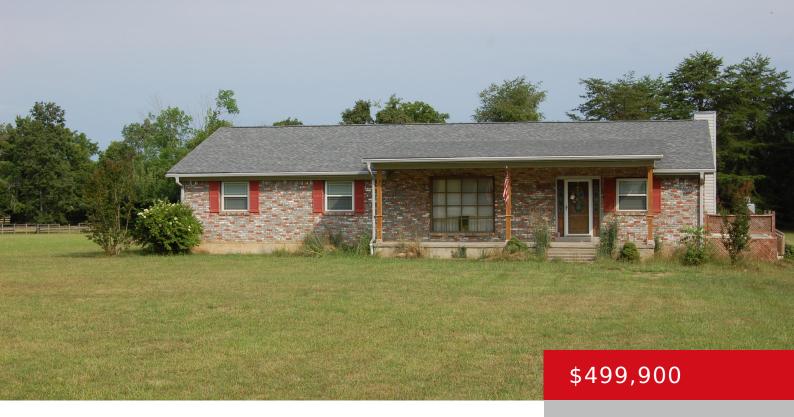

## 600 ARNOLD LN, SHEPHERDSVILLE, KY 40165

http://zhomesre.com

Nice 4 acres with 2112 sq ft brick home. Land is flat and ready for a barn or garage. Convienent to I 65. This is a one owner home. Shingles are 1 year old and heat pump is 11 years old.

#### **Basics**

**Type:** Single Family Residence **Status:** Active

**Bedrooms: 3** beds **Bathrooms: 3** baths

**Area: 2112** sq ft **Lot size: 174240** sq ft

Year built: 1980 County Or Parish: Bullitt

**Subdivision Name: NONE Bathrooms Full: 2** 

# **Building Details**

**Foundation Details:** Poured Concrete **Stories:** 1

Electric: Residential Fencing: Farm

Roof: Shingle Construction Materials: Brk/Ven

**Basement:** Unfinished