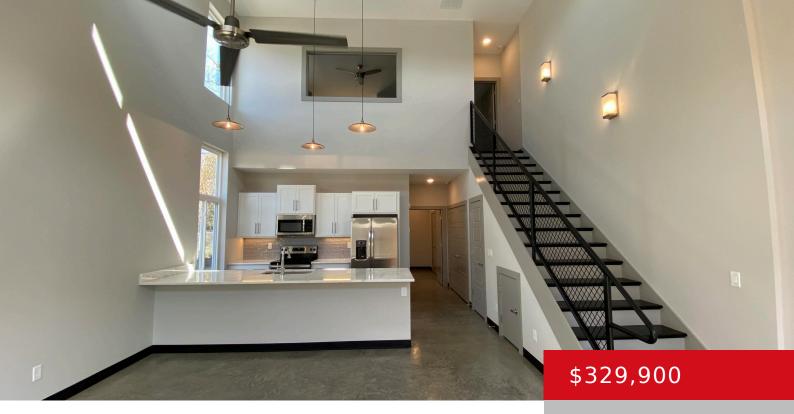

# 600 BURNETT RIDGE RD, 8, DOUGLASS HILLS, KY 40243

http://zhomesre.com

We only have 21 LEFT! The pre-sale contracts are adding up and we have not raised the prices yet! RESERVE your 2025 BRAND NEW LOFT Style home now while you can to own and have this is a highly desirable design & location. This two bedroom two bath has polished concrete floors, soaring 19 foot [...]

#### **Basics**

**Type:** Condominium **Status:** Pending

**Bedrooms: 2** beds **Bathrooms: 2** baths

**Area: 1300** sq ft **Lot size: 0** sq ft

Year built: 2025 County Or Parish: Jefferson

**Subdivision Name:** NONE **Bathrooms Full:** 2