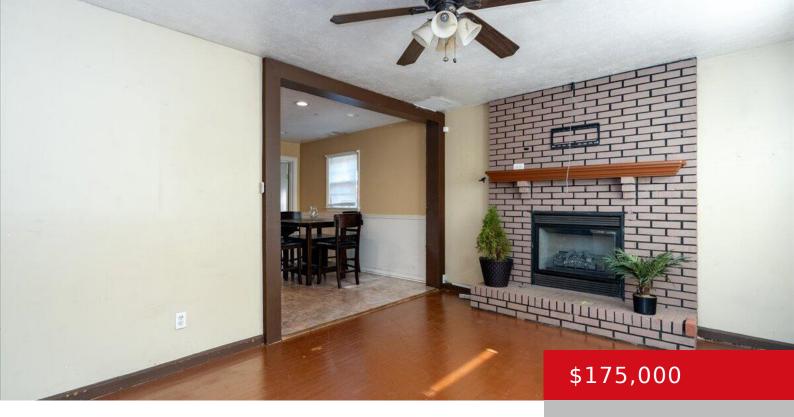

## 6000 CATHEEN WAY, LOUISVILLE, KY 40213

http://zhomesre.com

Investor special! This home is is over 1600 sq ft with mostly cosmetic work needed. An extra family room was added onto the back and steps out to a deck along with a detached large two car garage. Home has TONS of potential and is surrounded by several well manicured homes leaving room to add [...]

## **Basics**

**Type:** Single Family Residence

Bedrooms: 3 beds
Area: 1670 sq ft

Year built: 1962

**Subdivision Name: NONE** 

Status: Pending

Bathrooms: 2 baths

Lot size: 9864 sq ft

## **Amenities & Features**

**Cooling:** Central Air Fireplaces Total: 1

Exterior Features: Deck Utilities: Public Sewer, Public Water

Parking Features: Detached, Driveway Heating: Forced Air, Natural Gas