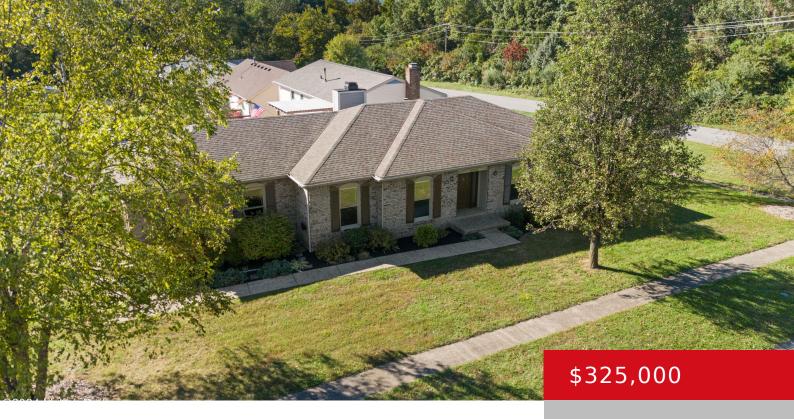

### 6000 HURSTVIEW RD, LOUISVILLE, KY 40291

http://zhomesre.com

Enjoy easy living in this fantastic ranch-style home! Perfectly situated on a large corner lot, this home is a great value with over 3100 finished square feet of room to roam! The floor plan is wonderful with a circular flow perfect for entertaining and everyday living alike! The eat-in kitchen offers lots of counter space, [...]

#### **Basics**

**Type:** Single Family Residence

Bedrooms: 3 beds

Area: 3154 sq ft

Lot size: 8276.4 sq ft

Year built: 1992 Lot Features: Corner, Level

County Or Parish: Jefferson Subdivision Name: QUAIL RUN