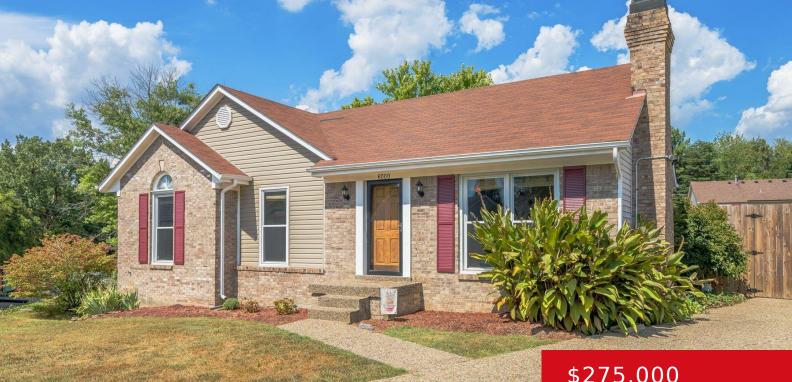

#### 6000 RIDGE CREEK CT, LOUISVILLE, KY 40291 http://zhomesre.com

Welcome to this Home in a great area in fern creek, new carpet, updated bath rooms, updated siding, on a great dead end court, finished basement with a room that is being used as a 4th nonconforming bedroom, large family room and office and lots of storage, back yard oasis for get togethers with a [...]

### \$275,000

#### Basics

Type: Single Family Residence Bedrooms: 3 beds Area: 1886 sq ft Year built: 1991 County Or Parish: Jefferson Bathrooms Full: 2 Status: Pending Bathrooms: 2 baths Lot size: 9583.2 sq ft Lot Features: Cul De Sac Subdivision Name: QUAIL RUN

## **Building Details**

Foundation Details: Poured Concrete Electric: Residential Roof: Shingle Basement: Finished

Stories: 1 Fencing: Privacy, Full, Wood Construction Materials: Brick, Vinyl Siding