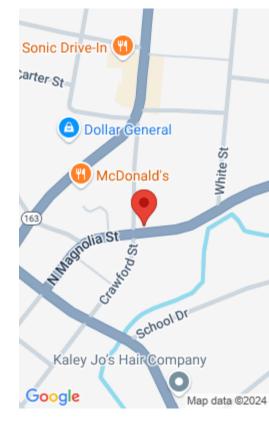

### 601 MAGNOLIA ST, TOMPKINSVILLE, KY 42167

http://zhomesre.com

Check out this potential commercial property at the corner of Magnolia and Cherry Street conveniently located off North Main Street in a very high traffic area in Tompkinsville, KY. Property is currently used as rental property with a 1,929 sq. ft. house with 3.51 additional acres to develop. Investors should take notice. This property would [...]