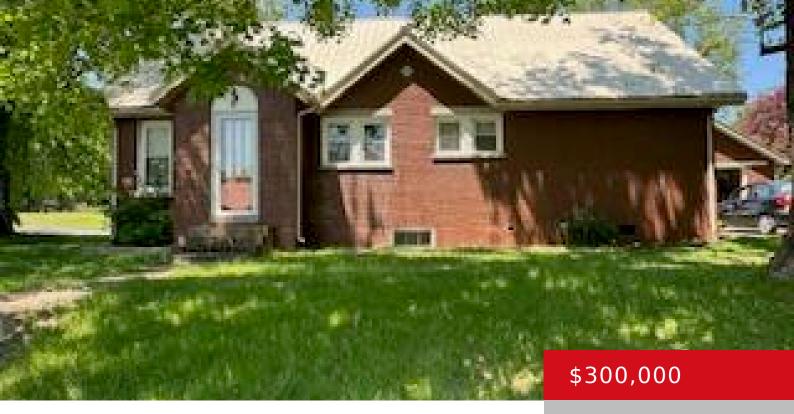

### 601 MAGNOLIA ST, TOMPKINSVILLE, KY 42167

http://zhomesre.com

Check out this potential commercial property at the corner of Magnolia and Cherry Street conveniently located off North Main Street in a very high traffic area in Tompkinsville, KY. Property is currently used as rental property with a 1,929 sq. ft. house with 3.51 additional acres to develop. Investors should take notice. This property would [...]

#### **Basics**

**Type:** Single Family Residence **Status:** Active

**Bedrooms: 2** beds **Bathrooms: 1** bath

**Area: 1929** sq ft **Lot size: 152895.6** sq ft

Year built: 1945 Lot Features: Corner, Sidewalk, Cleared, Irregular

# **Building Details**

Foundation Details: Concrete Blk

Electric: Residential

Roof: Metal

**Construction Materials:** Brick **Garage Spaces:** 1

**Basement:** Unfinished