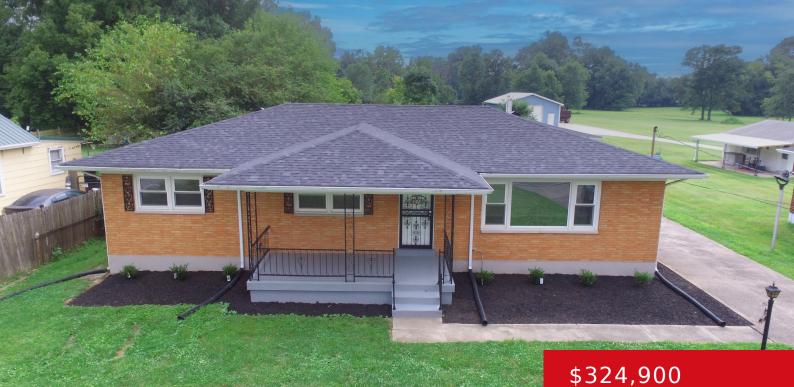

#### 6010 PENDLETON RD, LOUISVILLE, KY 40272 http://zhomesre.com

Experience the ideal mix of serene country living and city convenience at 6010 Pendleton Rd. This spacious brick residence features four bedrooms, two bathrooms, and a finished basement with a bonus room, offering a generous 3,000 sq ft of living space that caters to both comfort and growth. Nestled in a peaceful rural setting, it [...]

#### Basics

Type: Single Family Residence Bedrooms: 4 beds Area: 3000 sq ft Year built: 1962 Subdivision Name: NONE Status: Pending Bathrooms: 2 baths Lot size: 50617 sq ft County Or Parish: Jefferson Bathrooms Full: 1

## **Building Details**

| Stories: 1       | Electric: Residential                     |
|------------------|-------------------------------------------|
| Roof: Shingle    | Construction Materials: Wood Frame, Brick |
| Garage Spaces: 4 | Basement: Unfinished                      |