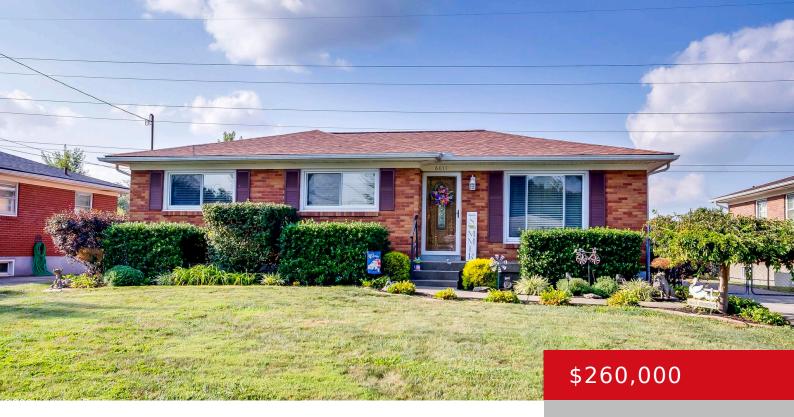

# 6011 ROCKY MOUNTAIN DR, LOUISVILLE, KY 40219

http://zhomesre.com

Full brick 3 bed – 1 bath home in Highview. This home has been well maintained – there is hardwood under the carpet throughout the first floor – 3 nice sized bedrooms – large eat in kitchen.

Downstairs you have the option of another family room area – flex room and storage. Outside you will [...]

- 3 heds
- 1 hath
- Single Family Residence
- Active Under Contract
- 1750 sq ft

### **Basics**

**Type:** Single Family Residence **Status:** Active Under Contract

**Bedrooms: 3** beds **Bathrooms: 1** bath

Area: 1750 sq ft

Lot size: 9583.2 sq ft

Year built: 1964

Lot Features: Level

County Or Parish: Jefferson Subdivision Name: WHISPERING HILLS