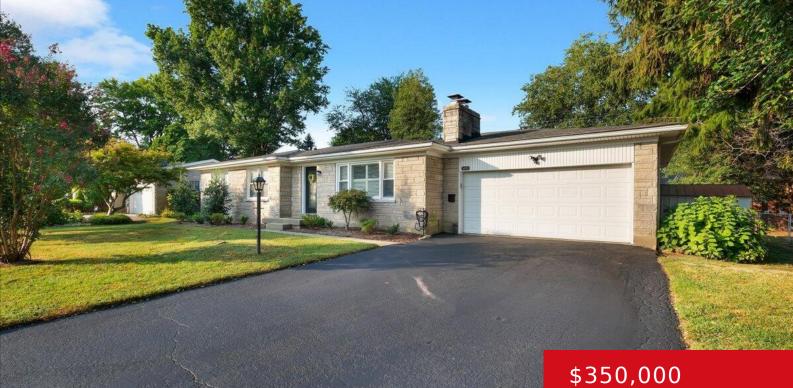

#### 6022 DUTCHMANS LN, LOUISVILLE, KY 40205 http://zhomesre.com

This charming Big Springs Village Ranch offers unbeatable convenience near Dupont area hospitals, shopping, restaurants and quick highway access. The home features a classic Bedford Stone exterior, a 2-car garage, and a double-wide driveway. Inside, enjoy a cozy living room with a gas fireplace, custom builtin shelves, hardwood floors, and a large window offering a [...]

## Basics

Type: Single Family Residence Bedrooms: 3 beds Area: 2750 sq ft Year built: 1958 County Or Parish: Jefferson Bathrooms Full: 3 Status: Pending Bathrooms: 3 baths Lot size: 11761.2 sq ft Lot Features: Level Subdivision Name: BIG SPRINGS VILLAGE

# **Building Details**

Foundation Details: Poured Concrete Electric: Residential Roof: Shingle Garage Spaces: 2 Stories: 1 Fencing: Privacy, Full, Wood Construction Materials: Stone Basement: Partially finished

# **Amenities & Features**

Cooling: Central Air Exterior Features: Patio, Out Buildings, Deck

**Parking Features:** Attached, Entry Front, See Remarks, Driveway

Fireplaces Total: 2

**Utilities:** Electricity Connected, Fuel:Natural, Public Sewer, Public Water