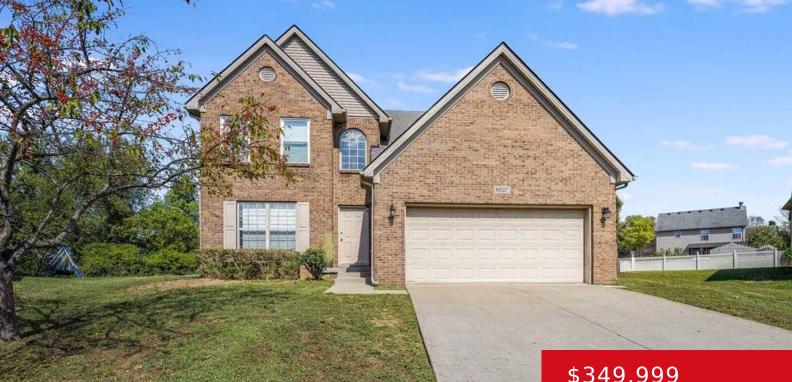

#### **6027 HAVEN MANOR WAY, LOUISVILLE, KY** 40218

http://zhomesre.com

As you enter this beautiful 4 bedroom home you will be greeted by a 2 story foyer with arched doorways and spacious living areas in the entire first floor. The home boasts a massive kitchen with an eat in area, an open concept plan where the kitchen opens into the family room. There is also [...]

#### \$349,999

### Basics

Type: Single Family Residence Bedrooms: 4 beds Area: 2179 sq ft Year built: 2005 County Or Parish: Jefferson Bathrooms Full: 3 Status: Active Bathrooms: 3 baths Lot size: 16278 sq ft Lot Features: Cul De Sac Subdivision Name: WOODHAVEN PLACE