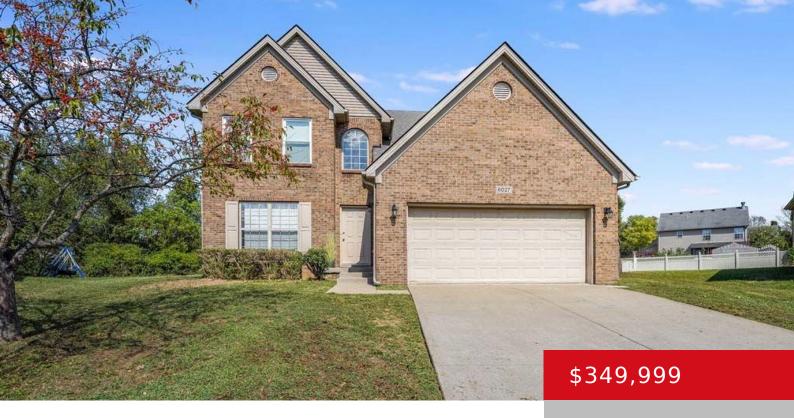

# 6027 HAVEN MANOR WAY, LOUISVILLE, KY 40228

http://zhomesre.com

Brand new carpet installed on the stairs and second floor! As you enter this beautiful 4 bedroom home you will be greeted by a 2 story foyer with arched doorways and spacious living areas in the entire first floor. The home boasts a massive kitchen with an eat in area, an open concept plan where [...]

- 4 heds
- 3 haths
- Single Family Residence
- Active
- 2179 sq ft

#### **Basics**

**Type:** Single Family Residence **Status:** Active

Bedrooms: 4 beds

Area: 2179 sq ft

Bathrooms: 3 baths

Lot size: 16278 sq ft

Year built: 2005 Lot Features: Cul De Sac

County Or Parish: Jefferson Subdivision Name: WOODHAVEN PLACE