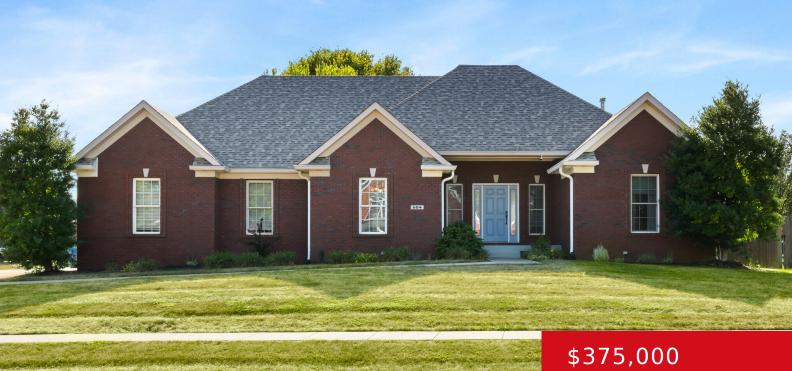

#### 604 HARRIS RIDGE RD, LOUISVILLE, KY 40223

http://zhomesre.com

Uncover the charm of this delightful split ranch in a sought-after Louisville neighborhood! Boasting 3 serene bedrooms and 2 full baths, this home features elegant hardwood floors in the living and kitchen areas, creating a warm and inviting ambiance. Step outside to your private fenced backyard, perfect for relaxation and play. Recent updates include a [...]

### Basics

Type: Single Family Residence Bedrooms: 3 beds Area: 1946 sq ft Year built: 2003 County Or Parish: Jefferson Bathrooms Full: 2 Status: Active Under Contract Bathrooms: 2 baths Lot size: 10454.4 sq ft Lot Features: Cul De Sac Subdivision Name: NONE