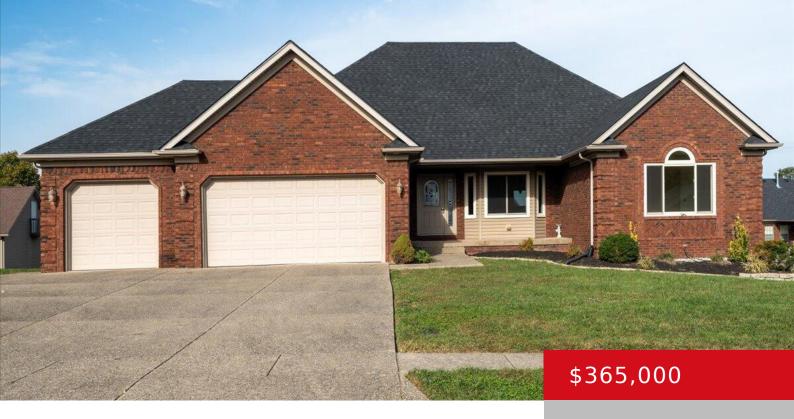

# 604 HERITAGE WAY, MT WASHINGTON, KY 40047

http://zhomesre.com

Welcome to this beautiful well-maintained home nestled in the sought after Heritage Creek neighborhood. Featuring 3 spacious bedrooms and 2 full bathrooms, this home offers both comfort and style. Besides The beautiful natural hard wood floors, this home has several key updates including, a brand-new roof for peace of mind, all new Anderson windows on [...]

- 3 beds
- 2 baths
- Single Family Residence
- Active
- 1825 sq ft

### **Basics**

**Type:** Single Family Residence **Status:** Active

Bedrooms: 3 beds

Area: 1825 sq ft

Bathrooms: 2 baths

Lot size: 13321 sq ft

Year built: 2007 County Or Parish: Bullitt

**Subdivision Name:** HERITAGE CREEK **Bathrooms Full:** 2

# **Building Details**

**Foundation Details:** Poured Concrete **Stories:** 1

Electric: Residential Fencing: None

Roof: Shingle Construction Materials: Brk/Ven

**Garage Spaces:** 3 **Basement:** Walkout Unfinished

## **Amenities & Features**

**Cooling:** Central Air **Fireplaces Total:** 1

Exterior Features: Patio, Porch, Deck Utilities: Electricity Connected, Fuel:Natural, Public

Sewer, Public Water

Parking Features: Attached Heating: Electric