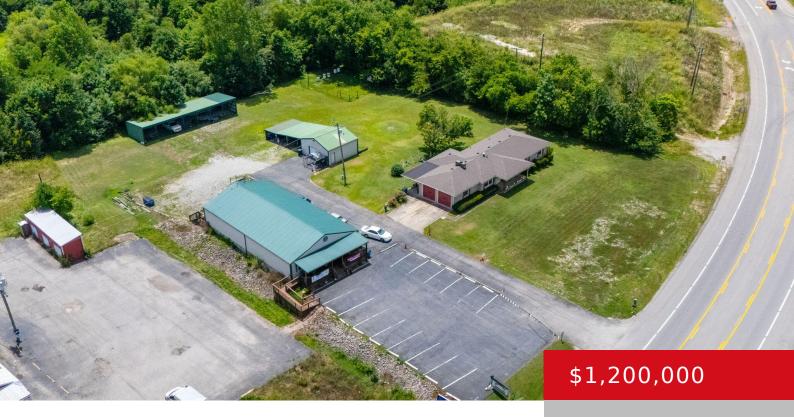

# 605 CEDAR GROVE RD, SHEPHERDSVILLE, KY 40165

http://zhomesre.com

THIS IS A RESIDENTIAL HOME BUT IT ALSO HAS A COMMERCIAL PROPERTY ON THE SAME DEED. THE COMMERCIAL BUILDING IS 2,400 SQ FT AND HAS 2 COMMERCIAL TENANTS. THERE IS ADDITIONAL 2,400 IN THE BASEMENT OF THE COMMERICAL BUILDING THAT COULD BE USED AS A STORAGE FACILITY OR FINISHED OUT FOR ADDITIONAL SQ FT. THE [...]