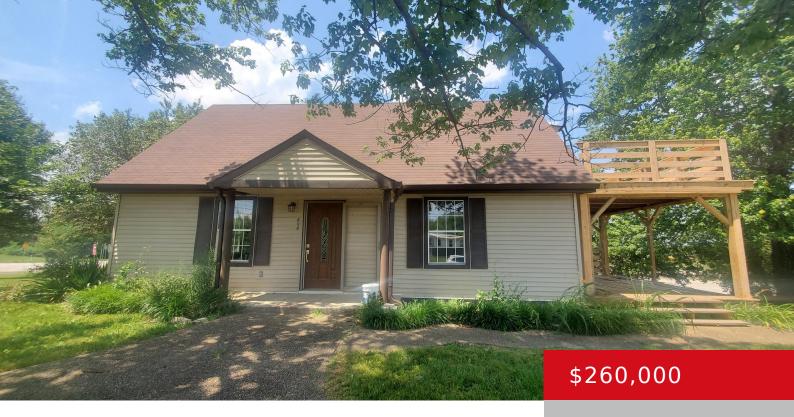

### 606 BUSH LN, ELIZABETHTOWN, KY 42701

http://zhomesre.com

Beautifully remolded home, conveniently located, landscaped, 7 minutes from Blue Oval Plant, 3 large rooms in the basement and a full bath.

- 3 heds
- 3 haths
- Single Family Residence
- Active
- 2272 sq ft

### **Basics**

Type: Single Family Residence

Bedrooms: 3 beds

Area: 2272 sq ft

Lot size: 8712 sq ft

Year built: 1990 Lot Features: DeadEnd

**Status:** Active

County Or Parish: Hardin Subdivision Name: NONE

# **Building Details**

Stories: 2 Electric: Residential

Fencing: None Roof: Shingle

**Construction Materials:** Vinyl Siding **Garage Spaces:** 1

**Basement:** Finished

## **Amenities & Features**

Cooling: Central Air, Heat Pump Exterior Features: Porch, Deck, Balcony

Heating: Heat Pump