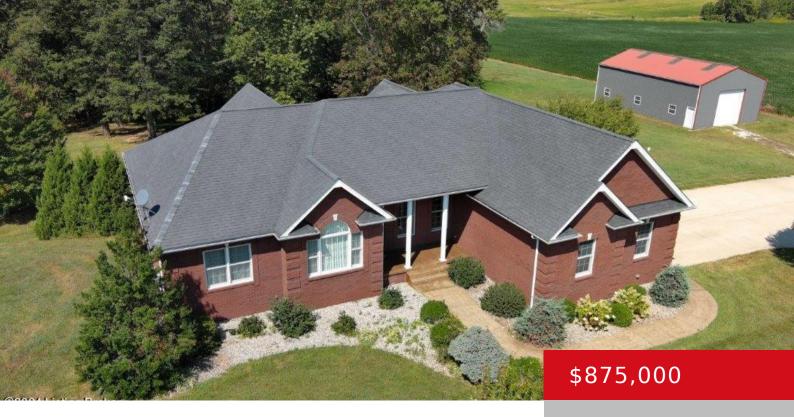

# 609 CUSTER ROBERTS HOLLOW LN, CUSTER, KY 40115

http://zhomesre.com

A luxurious custom-built retreat that is beautifully nestled on 38+ private acres! As you pull down the long driveway into your new home, you will fall in love with the sounds of nature, stunning views and lavish finishes within this all-brick home. This beautifully appointed home features hardwood flooring throughout most of the main level, [...]

#### **Basics**

**Type:** Single Family Residence **Status:** Active

Bedrooms: 3 beds Bathrooms: 4 baths

**Area: 3528** sq ft **Lot size: 1682287.2** sq ft

Year built: 2005 Lot Features: Cleared, Wooded

County Or Parish: Breckinridge Subdivision Name: NONE

## **Building Details**

**Foundation Details:** Poured Concrete **Stories:** 1

Electric: Residential Fencing: None

Roof: Shingle Construction Materials: Brick

**Garage Spaces:** 3 **Basement:** Walkout Part Fin

### **Amenities & Features**

Cooling: Central Air Exterior Features: Patio, Pool - Above Ground, Out Buildings,

Screened in Porch, Pond

Utilities: Propane, Well Water Parking Features: Entry Side

**Heating:** Geothermal