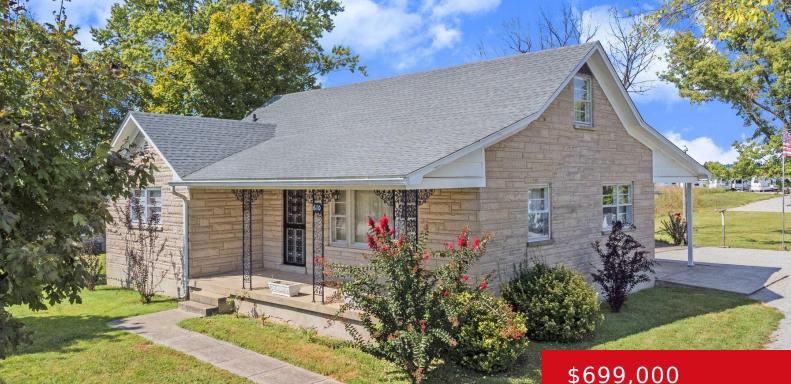

#### **610 CEDAR GROVE RD, SHEPHERDSVILLE, KY** 40165

http://zhomesre.com

Deeply engrained in Shepherdsville's history, the property at 610 Cedar Grove Road once served as a prominent, local beauty shop for the area. The original owners loved and cared for this property. They used the single-family home as their primary residence and ran a well-known beauty shop, providing services for decades. Available for the first [...]

#### \$699,000

#### Basics

Type: Single Family Residence Bedrooms: 4 beds Area: 1845 sq ft Year built: 1968 Subdivision Name: NONE

Status: Active Bathrooms: 2 baths Lot size: 46696 sq ft County Or Parish: Bullitt Bathrooms Full: 1

## **Building Details**

Foundation Details: Poured Concrete Electric: Residential Construction Materials: Stone Basement: Unfinished Stories: 2 Roof: Shingle Garage Spaces: 3