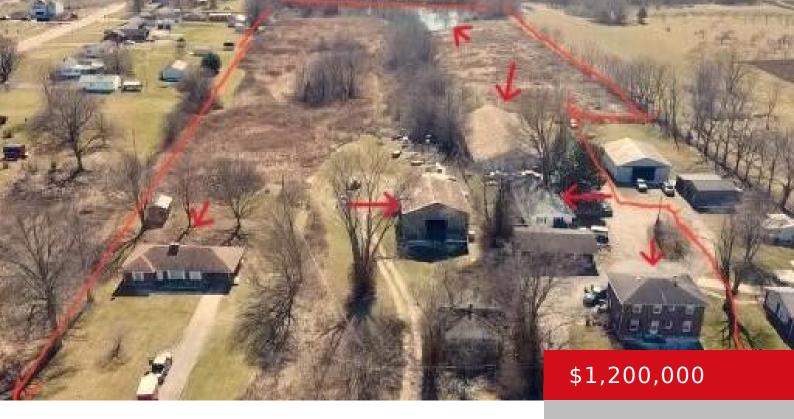

# 610 OLD SEVEN MILE PIKE, SHELBYVILLE, KY 40065

http://zhomesre.com

Attention Developers and Investors. This unique opportunity is ready to reach it's full potential. 2 homes, 3 apartments, tobacco barn, 17 stall horse barn all on just under 15 acres ready for development. Serious buyers can ask to see proposed parcel map and concept development plan. This plan includes 65 single family lots and majority [...]

#### **Basics**

**Type:** Single Family Residence **Status:** Active Under Contract

Bedrooms: 3 beds

Area: 1610 sq ft

Bathrooms: 2 baths

Lot size: 631620 sq ft

Year built: 1975 Lot Features: Cleared, Level, Wooded