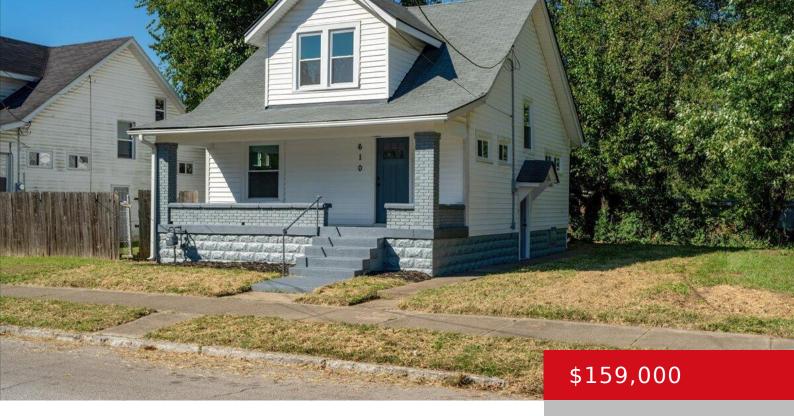

#### **610 S 35TH ST, LOUISVILLE, KY 40211**

http://zhomesre.com

Amazing restoration on this classic 1940's Bungalow style house near Shawnee Park. Modern updates combined with original elements, an open floor plan, and two finished levels of living space make this a truly exceptional home. Large windows bring natural light into the open living/dining area and bedrooms. This three-bedroom home has new kitchen cabinets and [...]

### **Basics**

**Type:** Single Family Residence **Status:** Active

**Bedrooms: 3** beds **Bathrooms: 1** bath

**Area: 1152** sq ft **Lot size: 2613.6** sq ft

Year built: 1940 County Or Parish: Jefferson

**Subdivision Name:** PUSEY ADDN **Bathrooms Full:** 1