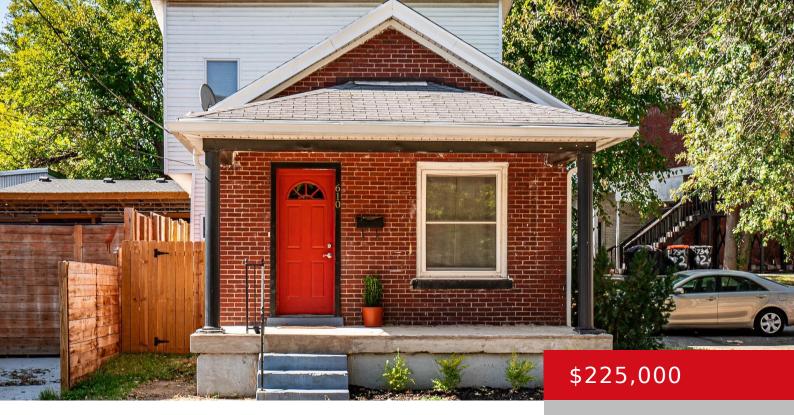

## 610 S SHELBY ST, LOUISVILLE, KY 40202

http://zhomesre.com

Discover the charm of downtown living in this beautifully updated 2-bedroom, 2-bathroom camelback-style home, offering 1,261 sqft of modern comfort. Nestled in the heart of the city, this residence boasts a fully fenced backyard with a rear patio, perfect for entertaining, and a covered front porch enhanced by fresh landscaping for welcoming curb appeal. Step [...]

## **Basics**

**Type:** Single Family Residence **Status:** Active

Bedrooms: 2 beds

Area: 1261 sq ft

Lot size: 2104 sq ft

Year built: 1900 Lot Features: Sidewalk

County Or Parish: Jefferson Subdivision Name: NONE

# **Building Details**

**Foundation Details:** Crawl Space **Stories:** 2

**Electric:** Residential **Fencing:** Privacy, Full, Wood

**Roof:** Shingle Construction Materials: Brk/Ven, Vinyl Siding

Basement: None

## **Amenities & Features**

**Cooling:** Central Air **Fireplaces Total:** 3

Exterior Features: Patio, Porch Utilities: Electricity Connected, Fuel: Natural, Public Sewer,

**Public Water** 

Parking Features: Street Heating: Forced Air, Natural Gas