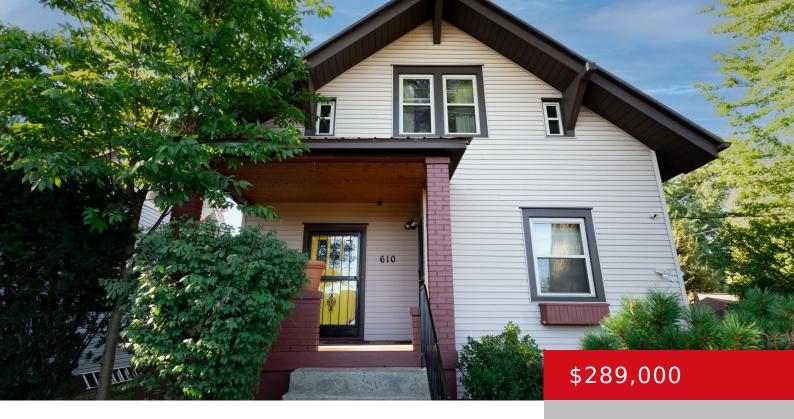

#### 610 W SOUTHERN HEIGHTS AVE, LOUISVILLE, KY 40215

http://zhomesre.com

Beautiful Cape Cod style 1.5 story, 4 bed 3 bath home located off of Southern Pkwy. This home is close to all the amenities this area has to offer, bike lanes, Iroquois Park, and Colonial gardens being a few attractions. This home has been remodeled and added onto over the years. All 3 full bathrooms [...]

- 4 beds
- 3 baths
- Single Family Residence
- Active Under Contract
- 2160 sq ft

## Basics

Type: Single Family Residence Bedrooms: 4 beds Area: 2160 sq ft Year built: 1920 County Or Parish: Jefferson Bathrooms Full: 3 Status: Active Under Contract
Bathrooms: 3 baths
Lot size: 8040 sq ft
Lot Features: Sidewalk
Subdivision Name: SOUTHERN HEIGHTS