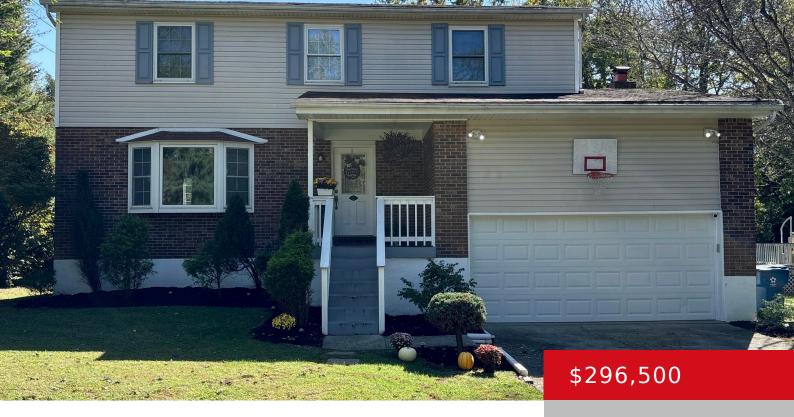

### 6100 PARK RD, CRESTWOOD, KY 40014

http://zhomesre.com

In the highly desirable Crestwood area, a 4 bedroom, 1.5 bath home in Oldham County. Formal living room, and a large sunken family room. Partial finished basement. Backyard is fully fenced, with large deck all the way around the above ground pool. Large front bay window, for natural light, and a two car attached garage. [...]

- 4 heds
- 2 haths
- Single Family Residence
- Pending
- 1970 sq ft

#### **Basics**

**Type:** Single Family Residence **Status:** Pending

Bedrooms: 4 beds Bathrooms: 2 baths

Area: 1970 sq ft Lot size: 14810 sq ft

Year built: 1976 County Or Parish: Oldham

**Subdivision Name:** PARK LAKE **Bathrooms Full:** 1