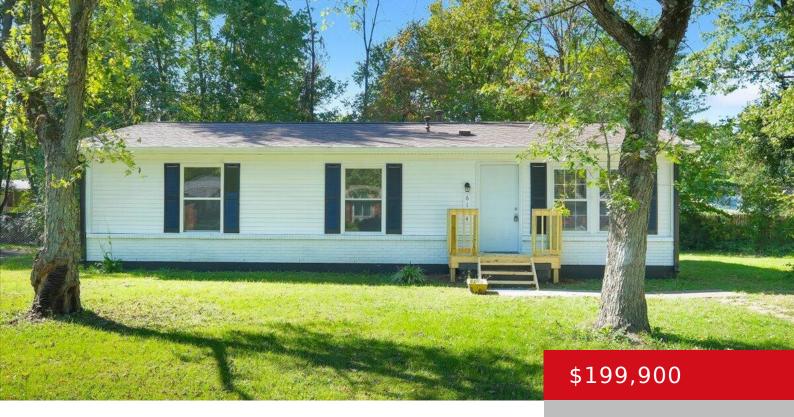

### 6104 DEADY DR, LOUISVILLE, KY 40258

http://zhomesre.com

Feast your eyes on this Beautiful Newly Remodeled home. catches your eye at first sight but the real beauty lies within. Brand new flooring throughout. Brand new doors. You enter into a large Living room and then directly ahead is a STUNNING Kitchen. Everything new, cabinets, appliances, plumbing, and granite countertops. Laundry hookups adjacent to [...]

#### **Basics**

**Type:** Single Family Residence **Status:** Active

Bedrooms: 3 beds

Area: 1080 sq ft

Lot size: 9840 sq ft

Year built: 1971 Lot Features: Cul De Sac, Sidewalk

County Or Parish: Jefferson Subdivision Name: WESTWIND