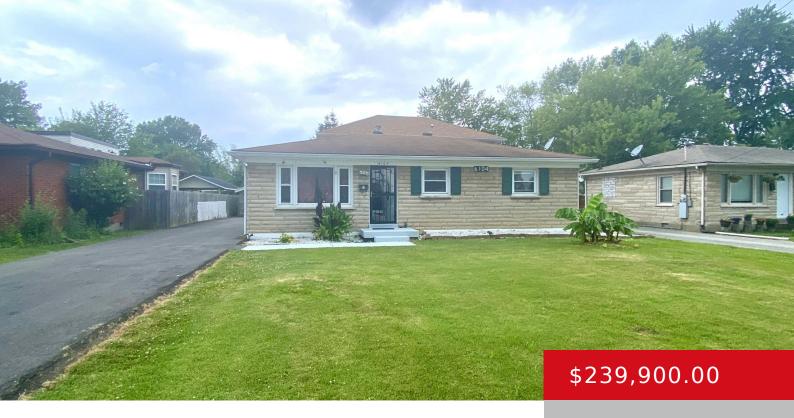

## 6104 GLORIA LN, LOUISVILLE, KY 40213

http://zhomesre.com

Wonderful Bedford Stone ranch home with 4 bedrooms, 2.5 bath, 2 car garage w/ carport for additional parking space. Second story addition features big bedroom with full bath and additional 5th bedroom with no closet.

#### Basics

Type: Single Family Residence Bedrooms: 4 beds Area: 1600 sq ft Year built: 1963 County Or Parish: Jefferson Bathrooms Full: 3 Status: Pending Bathrooms: 4 baths Lot size: 8999 sq ft Lot Features: Cleared Subdivision Name: WIGGINGTON

# **Building Details**

Foundation Details: Crawl Space, Concrete Blk,<br/>Poured ConcreteStories: 2Electric: ResidentialFencing: NoneRoof: ShingleConstruction Materials: Stone, Vinyl<br/>SidingGarage Spaces: 1Basement: None