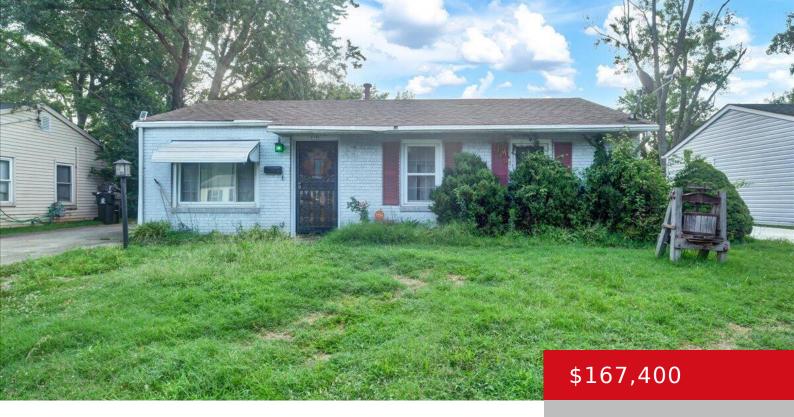

### 6105 LORETTA ST, LOUISVILLE, KY 40213

http://zhomesre.com

Welcome to this charming 3-bedroom, 1-bath home, perfectly located for both convenience and comfort. Situated near popular dining spots like Shoney's and Outback Steakhouse, and just a short drive from Louisville International Airport, this home offers an ideal blend of accessibility and neighborhood charm. This property also features a two-car detached garage, offering ample storage [...]

### **Basics**

**Type:** Single Family Residence

**Bedrooms: 3** beds **Bathrooms: 1** bath

**Area: 1488** sq ft **Lot size: 7840.8** sq ft

Year built: 1959 County Or Parish: Jefferson

**Status:** Active

**Subdivision Name:** PRESTON PARK **Bathrooms Full:** 1