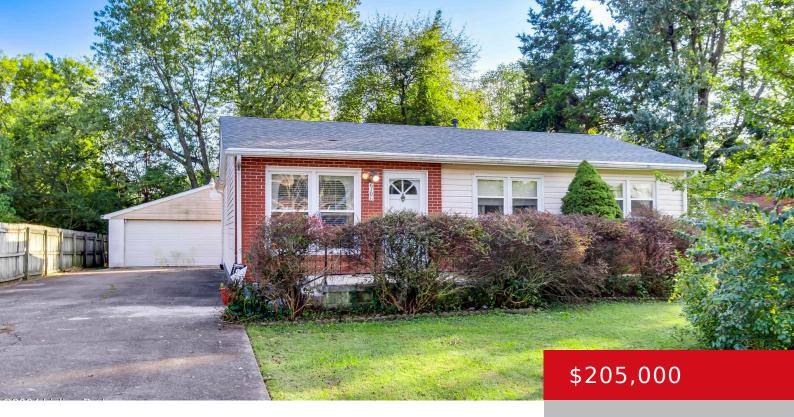

### 6106 TOEBBE LN, LOUISVILLE, KY 40229

http://zhomesre.com

RANCH! Be the 2nd owner of this 3 Bedroom, 1 ½ Bath ranch with a detached 2-car garage with a separate shop area in the Maple Grove neighborhood. You enter the Living Room from the front porch which has an open concept with the eat-in Kitchen. In the rear of the home there is a [...]

#### **Basics**

**Type:** Single Family Residence **Status:** Pending

Bedrooms: 3 beds

Area: 1404 sq ft

Lot size: 10511 sq ft

Year built: 1962 Lot Features: Cleared, Level

County Or Parish: Jefferson Subdivision Name: MAPLE GROVE